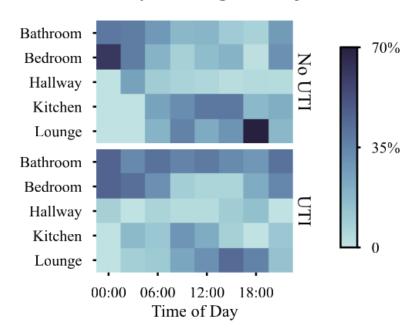

# **Analysing the Risk of Urinary Tract Infections in People Living with Dementia**

PIR Activitations Normalised by Time of Day for a Single Participant

|         |        | Accuracy           | No. of Participants | Positive : Negative | $\Pr(Y=1 Sex)$     |
|---------|--------|--------------------|---------------------|---------------------|--------------------|
| Date    | Female | 52.6 (31.8 - 73.4) | 16                  | 1:1.7               | 35.5 (32.4 - 38.5) |
|         | Male   | 86.5 (76.2 - 96.9) | 25                  | 1 : 5.5             | 32.3 (30.9 - 33.8) |
| Date-ID | Female | 54.6 (26.8 - 82.4) | 11                  | 1 : 2.1             | 37.4 (33.6 - 41.1) |
|         | Male   | 85.3 (72.9 - 97.7) | 20                  | 1 : 4.1             | 38.0 (36.4 - 39.7) |