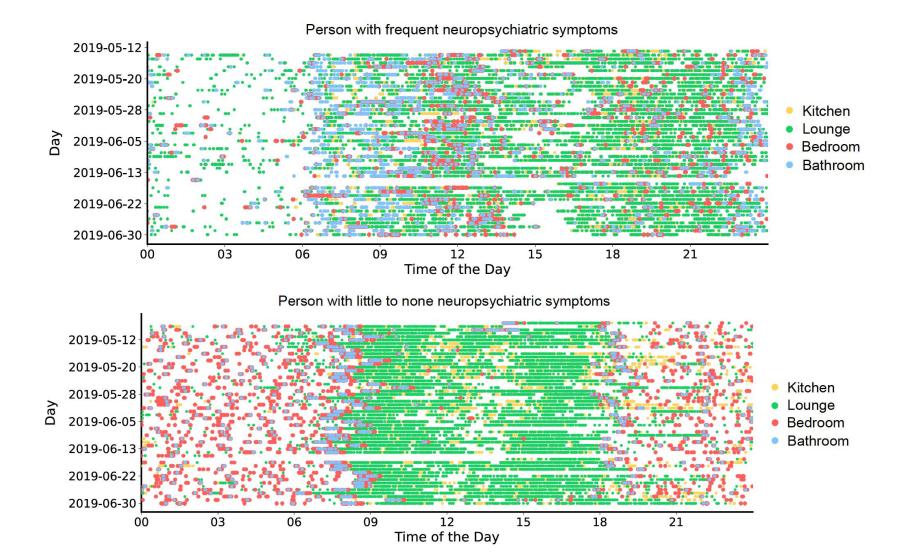

ent in collaboration with the PETRAS National Centre of Excellence

The Royal Society, May 22, 2024.

### Payam Barnaghi

Department of Brain Sciences Imperial College London Great Ormond Street Hospital for Children

Care Research and Technology Centre UK Dementia Research Institute (UK DRI)



















### **Dementia** care



- ~22% of unplanned hospital admissions in people with dementia are due to preventable causes.
- People with dementia typically spend £100,000 on the care they need many spend much more.
- Dementia care can be up to 40% more expensive than standard social care.

# Remote healthcare monitoring



Prof Helen Rostill



Prof Ramin Nilforooshan











Surrey and Borders Partnership
NHS Foundation Trust

In collaboration with:





# In-home monitoring data



# **Analysing the Risk of Urinary Tract Infections in People Living with Dementia**

PIR Activitations Normalised by Time of Day for a Single Participant





|         |        | Accuracy           | No. of Participants | Positive : Negative | $\Pr(Y=1 Sex)$     |
|---------|--------|--------------------|---------------------|---------------------|--------------------|
| Date    | Female | 52.6 (31.8 - 73.4) | 16                  | 1:1.7               | 35.5 (32.4 - 38.5) |
|         | Male   | 86.5 (76.2 - 96.9) | 25                  | 1 : 5.5             | 32.3 (30.9 - 33.8) |
| Date-ID | Female | 54.6 (26.8 - 82.4) | 11                  | 1 : 2.1             | 37.4 (33.6 - 41.1) |
|         | Male   | 85.3 (72.9 - 97.7) | 20                  | 1 : 4.1             | 38.0 (36.4 - 39.7)