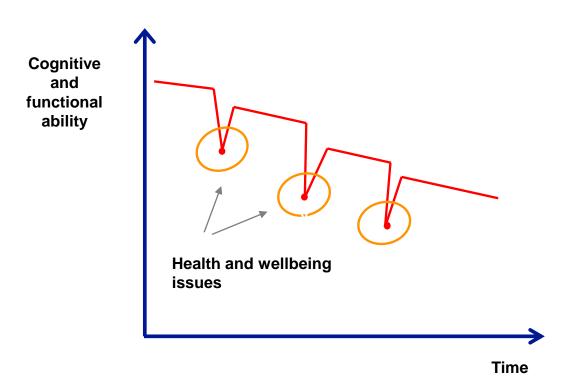

### **Dementia** care

- ~22% of unplanned hospital admissions in people with dementia are due to preventable causes.
- People with dementia typically spend £100,000 on the care they need many spend much more.
- Dementia care can be up to 40% more expensive than standard social care.