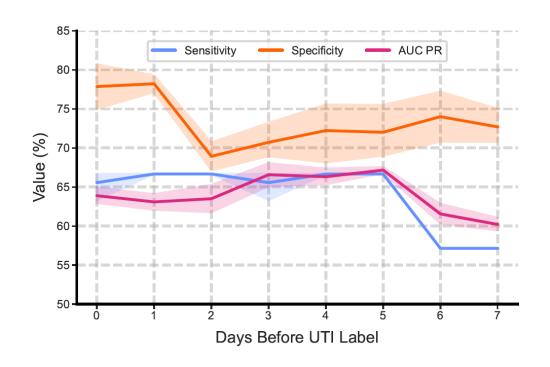

# **Analysing the Risk of Urinary Tract Infections in People Living with Dementia**

PIR Activitations Normalised by Time of Day for a Single Participant

|         |        | Accuracy           | No. of Participants | Positive : Negative | $\Pr(Y=1 Sex)$     |
|---------|--------|--------------------|---------------------|---------------------|--------------------|
| Date    | Female | 52.6 (31.8 - 73.4) | 16                  | 1:1.7               | 35.5 (32.4 - 38.5) |
|         | Male   | 86.5 (76.2 - 96.9) | 25                  | 1 : 5.5             | 32.3 (30.9 - 33.8) |
| Date-ID | Female | 54.6 (26.8 - 82.4) | 11                  | 1 : 2.1             | 37.4 (33.6 - 41.1) |
|         | Male   | 85.3 (72.9 - 97.7) | 20                  | 1 : 4.1             | 38.0 (36.4 - 39.7) |